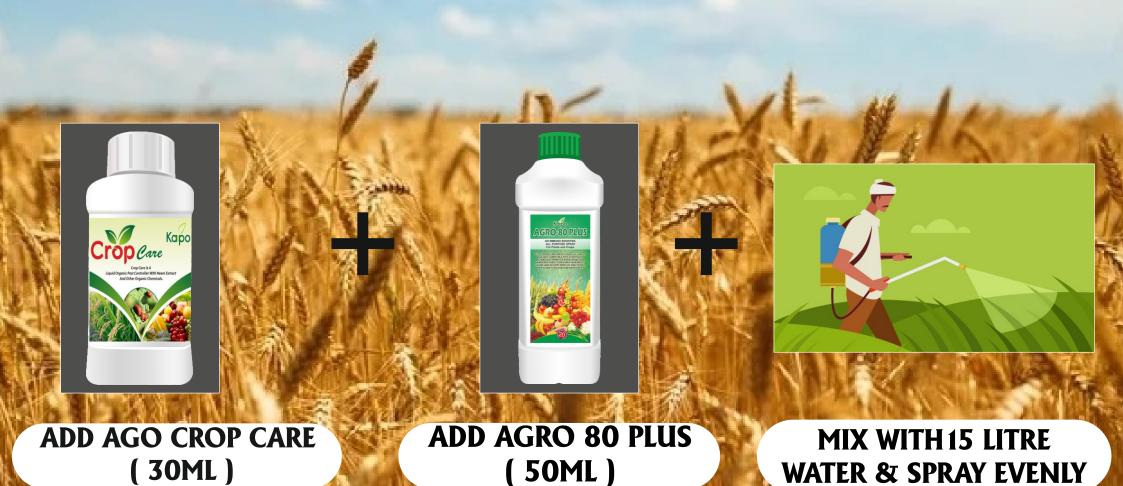

# GERMINATION & SEEDLING PROCESS STARTS

NOTE: WAIT TILL TILLERING STAGE

## **TILLERING STAGE TO HEADING STAGE DAY ONE ADD AGRO 80 PLUS ADD AGRO HUMIC MIX WITH 15 LITRE** EXTRACT (30ML) (50ML) **WATER & SPRAY EVENLY**