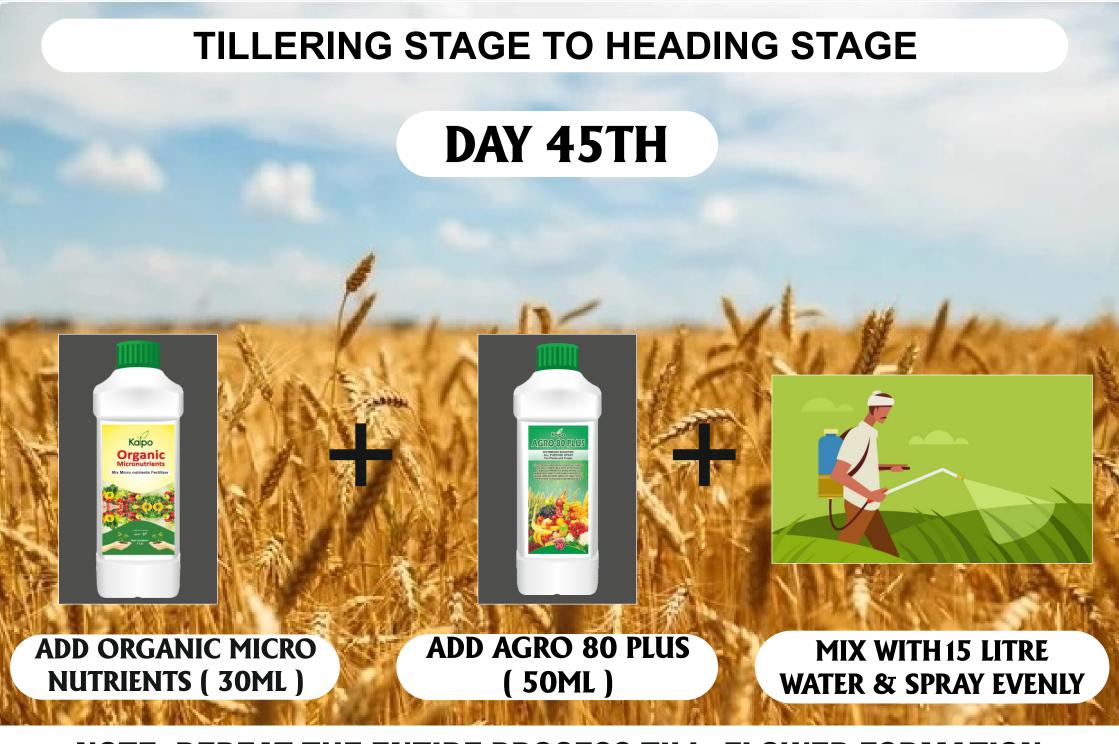

#### **TILLERING STAGE TO HEADING STAGE**

NOTE: REPEAT THE ENTIRE PROCESS TILL FLOWER FORMATION

## FLOWERING STAGE TO RIPENING STAGE **DAY 45TH ADD AGRO 80 PLUS ADD ORGANIC MICRO** MIX WITH 15 LITRE **NUTRIENTS (30ML)** (50ML) **WATER & SPRAY EVENLY**

NOTE: REPEAT THE ENTIRE PROCESS TILL GRAINING & HARVESTING