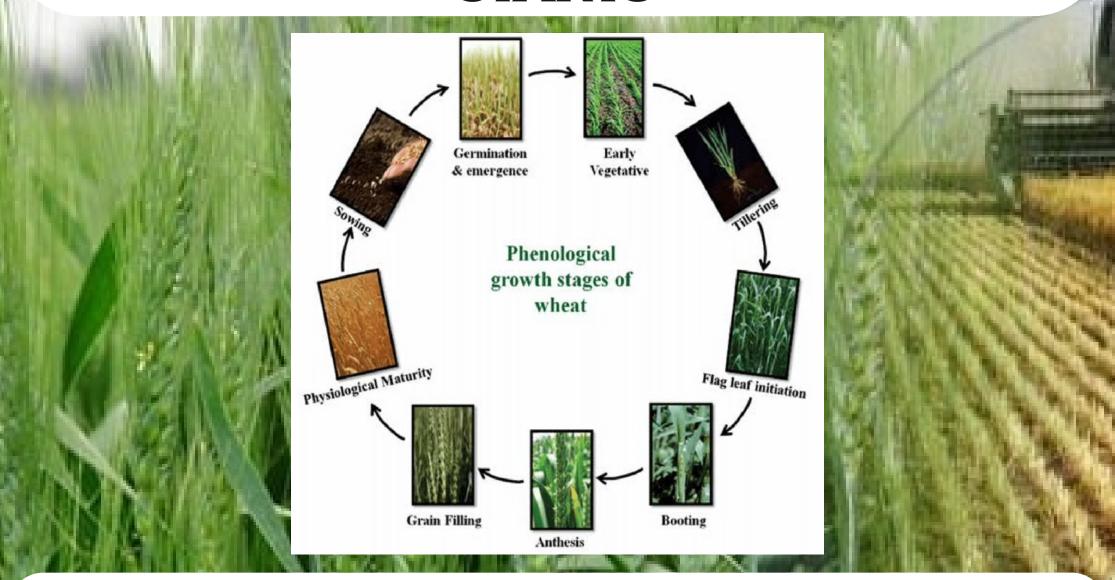

### Welcome

To Keva Kaipo Industries Pvt Ltd

# GROWTH STAGES WHEAT



#### **ORGANIC MANURE/AGRO BOOSTER**



# GERMINATION & SEEDLING PROCESS STARTS



NOTE: WAIT TILL TILLERING STAGE

## **TILLERING STAGE TO HEADING STAGE DAY ONE ADD AGRO 80 PLUS ADD AGRO HUMIC MIX WITH 15 LITRE** EXTRACT (30ML) (50ML) **WATER & SPRAY EVENLY**

#### **TILLERING STAGE TO HEADING STAGE**







NOTE: REPEAT THE ENTIRE PROCESS TILL FLOWER FORMATION

#### FLOWERING STAGE TO RIPENING STAGE





#### FLOWERING STAGE TO RIPENING STAGE

#### **DAY 25TH**



## FLOWERING STAGE TO RIPENING STAGE **DAY 45TH ADD AGRO 80 PLUS ADD ORGANIC MICRO** MIX WITH 15 LITRE **NUTRIENTS (30ML)** (50ML) **WATER & SPRAY EVENLY**

NOTE: REPEAT THE ENTIRE PROCESS TILL GRAINING & HARVESTING

# Thank Gou