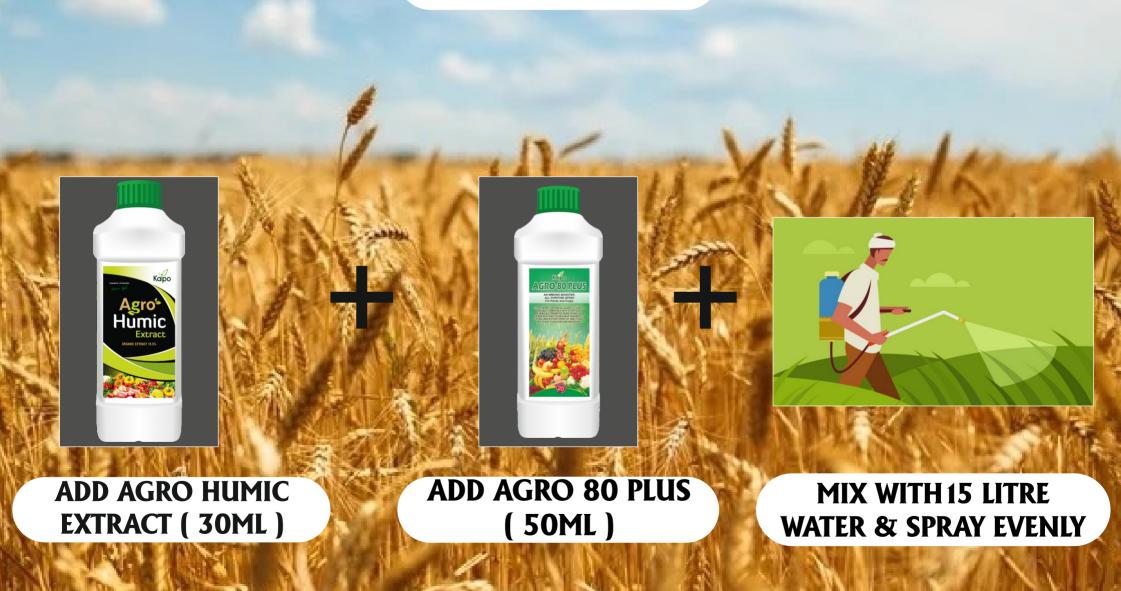

## **TILLERING STAGE TO HEADING STAGE DAY ONE ADD AGRO 80 PLUS ADD AGRO HUMIC MIX WITH 15 LITRE** EXTRACT (30ML) (50ML) **WATER & SPRAY EVENLY**